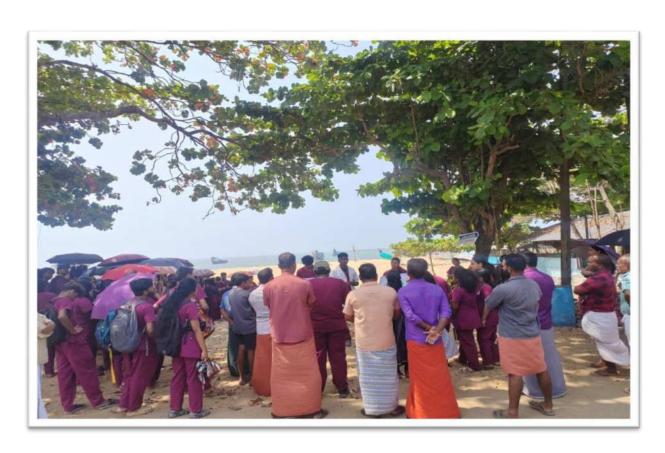

The students, guided by faculty members, postgraduates and social workers participated in a structured walk through the adopted community. The duration was 1hr. The transect walk was conducted in 5 groups of 20 students each lead by 2 group leaders, covering their household zone to observe Housing conditions, sanitation and waste disposal, water sources and hygiene practices .They also enquired with the villagers regarding the various problems they were facing took notes, and prepared map of their area including factors provided in given check list and finally combined them to make one map of the whole area.

## **PHOTOS**