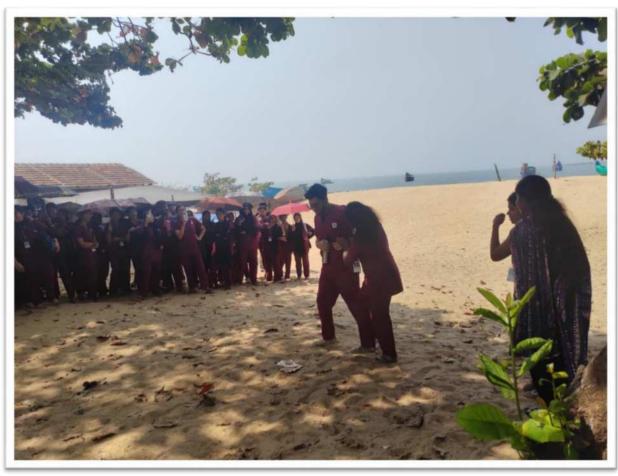

To reinforce their learning, students performed role plays based on real-life scenarios on topic such as — Health hazards due to tobacco smoking and importance of early detection and prevention of cancer. The role plays were engaging and encouraged active participation from

both students and community members. Residents of the area suggested to give more informative sessions based on other health related topics.

## **PHOTOS**