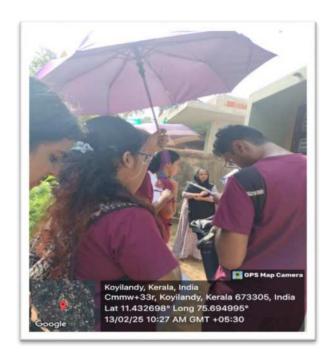

The students, guided by faculty members, postgraduates and social workers participated in a structured walk through the adopted community. The duration was 1hr. The transect walk was conducted in 5 groups of 20 students each lead by 2 group leaders, covering their household zone to observe Housing conditions, sanitation and waste disposal, water sources and hygiene practices .They also enquired with the villagers regarding the various problems they were facing took notes, and prepared map of their area including factors provided in given check list and finally combined them to make one map of the whole area.

## **PHOTOS**